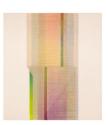

Myles Bennett Manner of Hanon #10, 2024 Ink, Acrylic, Graphite and Colored Pencil on Canvas 96 x 44 in (243.8 x 111.8 cm) JDJ-1614