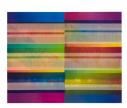

Myles Bennett Manner of Hanon #10, 2024 Ink, Acrylic, Graphite and Colored Pencil on Canvas 96 x 44 in (243.8 x 111.8 cm) JDJ-1614