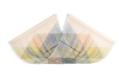

Myles Bennett Waves #7, 2024 Ink, Acrylic, Graphite and Colored Pencil on Canvas 39 x 36 in (99.1 x 91.4 cm) JDJ-1581

Myles Bennett *Cut Waves #2*, 2024 Ink, Acrylic, Graphite and Colored Pencil on Canvas 39 x 36 in (99.1 x 91.4 cm) JDJ-1609