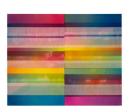

Myles Bennett Waves #10, 2024 Ink, Acrylic, Graphite and Colored Pencil on Canvas 25 x 23 in (63.5 x 58.4 cm) JDJ-1583

Myles Bennett Waves #8, 2024 Ink, Acrylic, Graphite and Colored Pencil on Canvas 25 x 23 in (63.5 x 58.4 cm) JDJ-1582