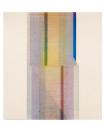

## JDJ

Myles Bennett *Cut Waves #1*, 2024 Ink, Acrylic, Graphite and Colored Pencil on Canvas 39 x 36 in (99.1 x 91.4 cm) JDJ-1608

Myles Bennett Penumbra, 2024 Graphite and colored pencil on canvas 60 x 60 in (152.4 x 152.4 cm) JDJ-1616